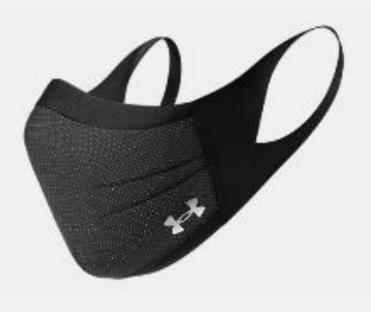

So Xpure can be reusable& washable !

#### **Electrostatic Filter**



Most plastic filters use electrostatic way to filter the critical size particle (~0.3um) that only for one-time using.



One-time using mask create lots of trash

### **Xpure Inside Filter**





**High protective** 



Sustainable & Economic (0.1 USD per using)



### **Top2** NT\$ 6,468,764



### **Top3** NT\$3,412,844

# Part B. Application in Sport









資料來源:運動生理學林正常著





# Case 1. 抗PM2.5 魔術頭巾





A. 過滤加強層 B. 耐水洗層 C. 奈米纖維網 D. 耐水洗層 E. MCS層





C

A. TOP LAYER B. SPACER LAYER C. BOTTOM LAYER















### **Root Cause is Heat & CO2 from Exhalation**

## 2<sup>nd</sup> Unfair Advantage

# XFLO System



### Isolate the Heat & CO2 to drain out

### 3M N95



### **Mask Athlete**



#### **Under Armour**



### Comparison



37°C

2022-01

Athlete



"Blue" means Cool & Fresh (Easy Breathing)

21°C

33°C

# 前進武嶺 高地訓練







# 鄭宗哲

美國職棒匹茲堡海盜隊-新人聯盟

Ę)

m

10000

## 陳柏毓

H

美國職棒匹茲堡海盜隊-新人聯盟





Xpure inside filters can withstand >200 washings



### Join Us ! Protect yourself & the Plant.