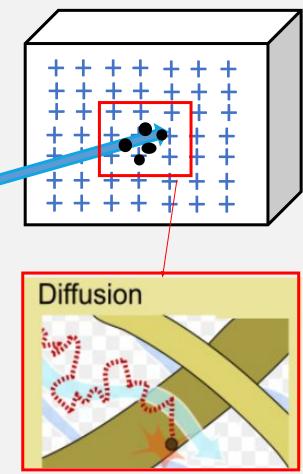

#### **Mechanical Filter**

Xpure use nano-fiber create multi-layer filter that can filter critical size particles (~0.3um) by physical impact way but not electrostatic way. So Xpure can be reusable& washable !

#### **Electrostatic Filter**

Most plastic filters use electrostatic way to filter the critical size particle (~0.3um) that only for one-time using.

One-time using mask create lots of trash