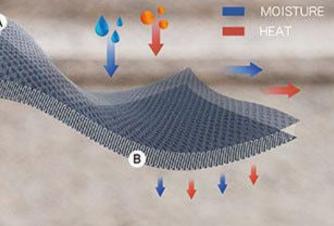

### **Root Cause is Heat & CO2 from Exhalation**

### Isolate the Heat & CO2 to drain out