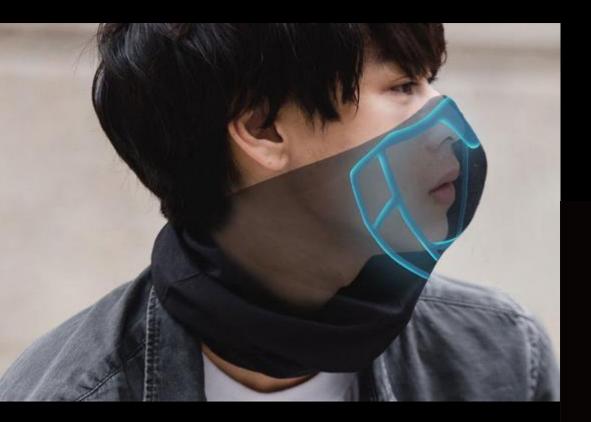

>One-time using : Electrostatic Filter</u>

#### **Mechanical Filter**



Xpure use nano-fiber create multi-layer filter that can filter critical size particles (~0.3um) by physical impact way but not electrostatic way. So Xpure can be reusable& washable !

#### **Electrostatic Filter**



Most plastic filters use electrostatic way to filter the critical size particle (~0.3um) that only for one-time using.



One-time using mask create lots of trash

### **Xpure Inside Filter**





**High protective** 



Sustainable & Economic (0.1 USD per using)



### **Top2** NT\$ 6,468,764



### **Top3** NT\$3,412,844

# Part B. Application in Sport









資料來源:運動生理學林正常著





# Case 1. 抗PM2.5 魔術頭巾





A. 過滤加強層 B. 耐水洗層 C. 奈米纖維網 D. 耐水洗層 E. MCS層





C

A. TOP LAYER B. SPACER LAYER C. BOTTOM LAYER















### **Root Cause is Heat & CO2 from Exhalation**

## 2<sup>nd</sup> Unfair Advantage

# XFLO System



### Isolate the Heat & CO2 to drain out

### 3M N95



### **Mask Athlete**



#### **Under Armour**



### Comparison



37°C

2022-01

Athlete



"Blue" means Cool & Fresh (Easy Breathing)

21°C

33°C

# 前進武嶺 高地訓練







# 鄭宗哲

美國職棒匹茲堡海盜隊-新人聯盟

Ę)

m

10000

## 陳柏毓

H

美國職棒匹茲堡海盜隊-新人聯盟





Xpure inside filters can withstand >200 washings



### Join Us ! Protect yourself & the Plant.