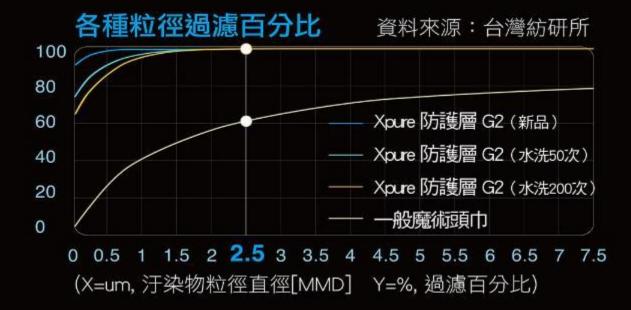

# Case 1. 抗PM2.5 魔術頭巾

A. 過滤加強層 B. 耐水洗層 C. 奈米纖維網 D. 耐水洗層 E. MCS層

C

A. TOP LAYER B. SPACER LAYER C. BOTTOM LAYER