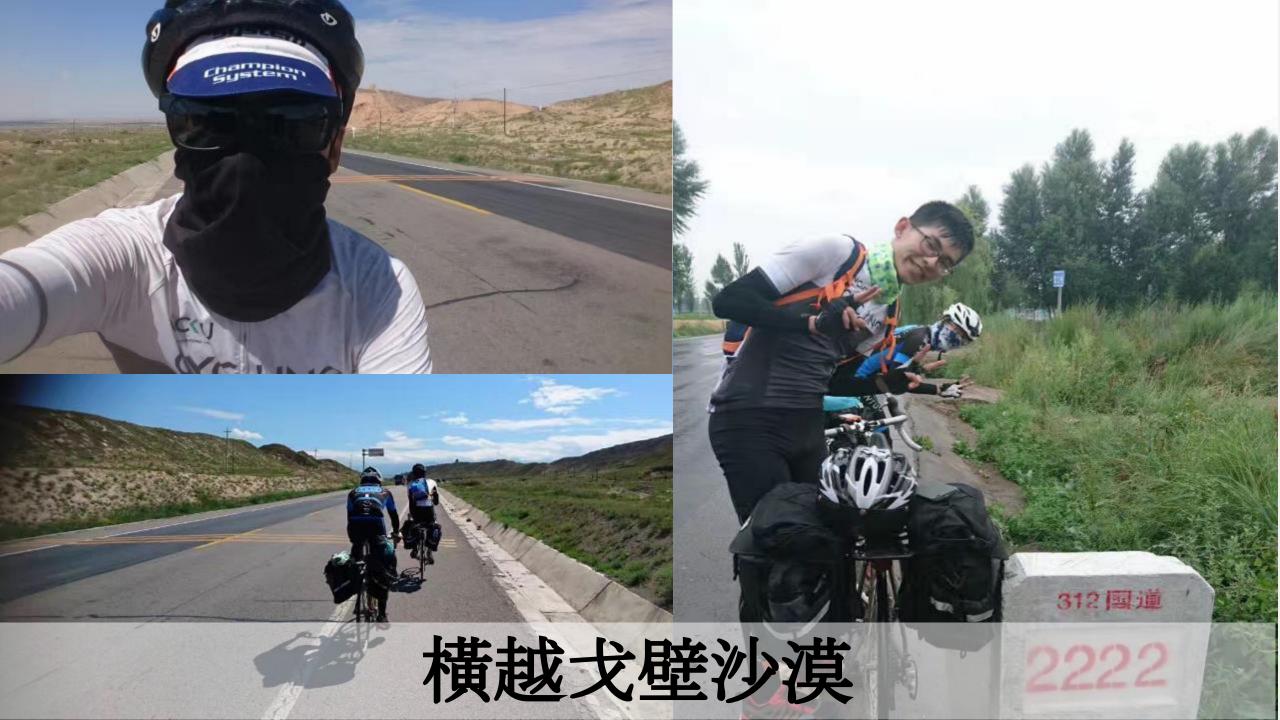

e using : Electrostatic Filter</u>

#### **Mechanical Filter**



Xpure use nano-fiber create multi-layer filter that can filter critical size particles (~0.3um) by physical impact way but not electrostatic way. So Xpure can be reusable& washable !

#### **Electrostatic Filter**



Most plastic filters use electrostatic way to filter the critical size particle (~0.3um) that only for one-time using.



One-time using mask create lots of trash

### **Xpure Inside Filter**





**High protective** 



Sustainable & Economic (0.1 USD per using)



### **Top2** NT\$ 6,468,764



### **Top3** NT\$3,412,844

# Part B. Application in Sport









資料來源:運動生理學林正常著





# Case 1. 抗PM2.5 魔術頭巾





A. 過滤加強層 B. 耐水洗層 C. 奈米纖維網 D. 耐水洗層 E. MCS層





C

A. TOP LAYER B. SPACER LAYER C. BOTTOM LAYER















### **Root Cause is Heat & CO2 from Exhalation**

## 2<sup>nd</sup> Unfair Advantage

# XFLO System



### Isolate the Heat & CO2 to drain out

### 3M N95



### **Mask Athlete**



#### **Under Armour**



### Comparison



37°C

2022-01

Athlete



"Blue" means Cool & Fresh (Easy Breathing)

21°C

33°C

# 前進武嶺 高地訓練







# 鄭宗哲

美國職棒匹茲堡海盜隊-新人聯盟

Ę)

m

10000

## 陳柏毓

H

美國職棒匹茲堡海盜隊-新人聯盟





Xpure inside filters can withstand >200 washings



### Join Us ! Protect yourself & the Plant.