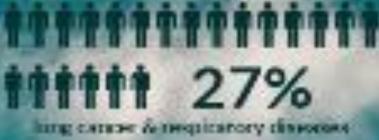

#### 台灣每年因空氣污染導致的死亡人數達兩萬 世界衛生組織認為29%肺癌、24%中風、25%心臟病與43%肺部疾病死亡是來自於空氣污染 其他死亡 無法計算 車禍意外 29% 24% 25% 43% 糖尿病 OF DEATHS FROM OF DEATHS FROM OF DEATHS FROM OF DEATHS FROM LUNG CANCER STROKE HEART DISEASE LUNG DISEASE 其他癌症 9388\*0.29 11520\*0.24 21569\*0.25 19567\*0.43 19293+? ? =2722.5 =2764.8=5392.3 =8413.8 = + + + + 此分析結果採用107年的全國死因統計數據