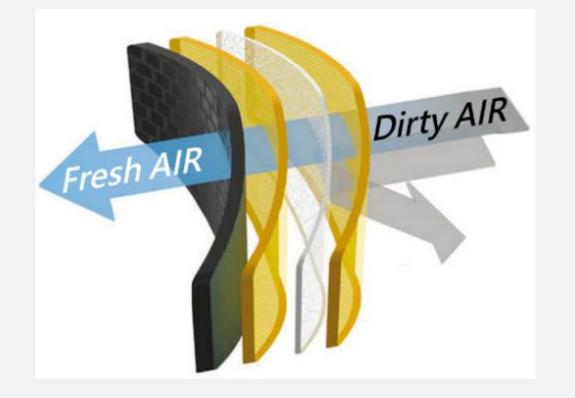

#### **Mechanical Filter**

Xpure use nano-fiber create multi-layer filter that can filter critical size particles (~0.3um) by physical impact way but not electrostatic way. So Xpure can be reusable& washable !

#### **Electrostatic Filter**

Most plastic filters use electrostatic way to filter the critical size particle (~0.3um) that only for one-time using.

One-time using mask create lots of trash

### **Xpure Inside Filter**

**High protective** 

Sustainable & Economic (0.1 USD per using)