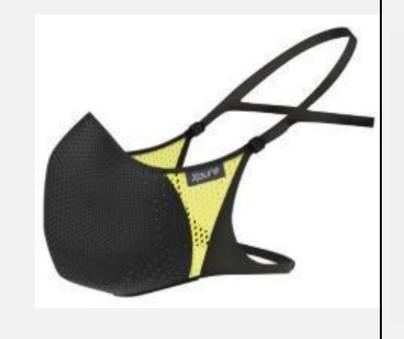

ut not electrostatic way. So Xpure can be reusable& washable !

#### **Electrostatic Filter**



Most plastic filters use electrostatic way to filter the critical size particle (~0.3um) that only for one-time using.



One-time using mask create lots of trash

### **Xpure Inside Filter**





**High protective** 



Sustainable & Economic (0.1 USD per using)



### **Top2** NT\$ 6,468,764



### **Top3** NT\$3,412,844

# Part B. Application in Sport









資料來源:運動生理學林正常著





# Case 1. 抗PM2.5 魔術頭巾





A. 過滤加強層 B. 耐水洗層 C. 奈米纖維網 D. 耐水洗層 E. MCS層





C

A. TOP LAYER B. SPACER LAYER C. BOTTOM LAYER















### **Root Cause is Heat & CO2 from Exhalation**

## 2<sup>nd</sup> Unfair Advantage

# XFLO System



### Isolate the Heat & CO2 to drain out

### 3M N95



### **Mask Athlete**



#### **Under Armour**



### Comparison



37°C

2022-01

Athlete



"Blue" means Cool & Fresh (Easy Breathing)

21°C

33°C

# 前進武嶺 高地訓練







# 鄭宗哲

美國職棒匹茲堡海盜隊-新人聯盟

Ę)

m

10000

## 陳柏毓

H

美國職棒匹茲堡海盜隊-新人聯盟





Xpure inside filters can withstand >200 washings



### Join Us ! Protect yourself & the Plant.