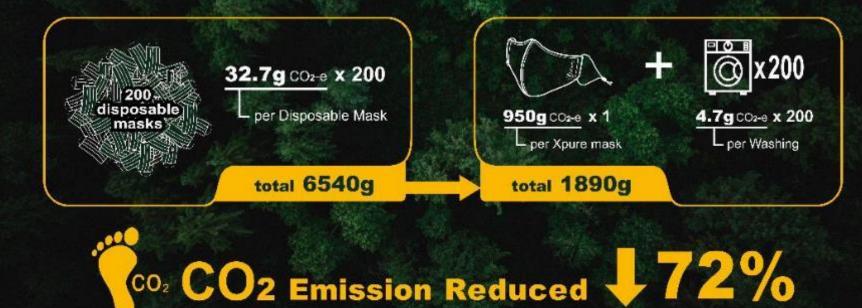

### **Xpure Inside Filter**

**High protective** 

Sustainable & Economic (0.1 USD per using)