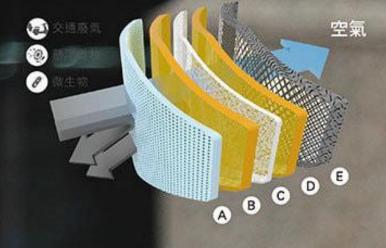

# Case 1. 抗PM2.5 魔術頭巾

A. 過滤加強層 B. 耐水洗層 C. 奈米纖維網 D. 耐水洗層 E. MCS層

C

A. TOP LAYER B. SPACER LAYER C. BOTTOM LAYER