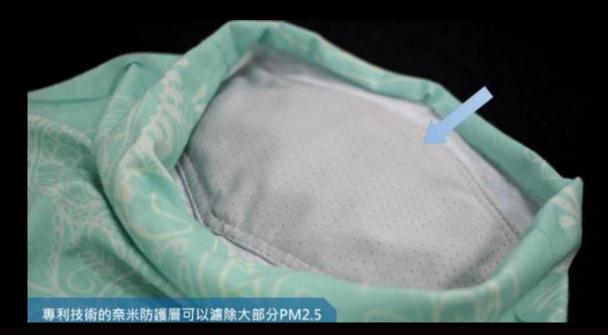

# Case 1. 抗PM2.5 魔術頭巾

A. 過滤加強層 B. 耐水洗層 C. 奈米纖維網 D. 耐水洗層 E. MCS層

C

A. TOP LAYER B. SPACER LAYER C. BOTTOM LAYER