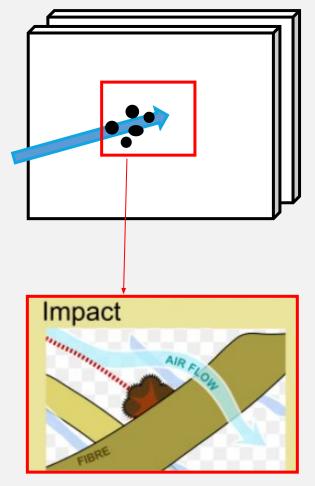

#### **Mechanical Filter**

Xpure use nano-fiber create multi-layer filter that can filter critical size particles (~0.3um) by physical impact way but not electrostatic way. So Xpure can be reusable& washable !